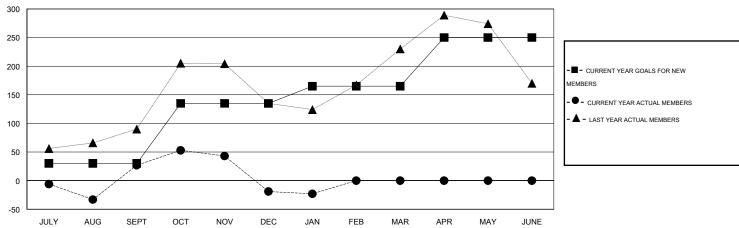

#### GOALS AND ACTUAL MEMBERS CUMULATIVE

| DROPPED CLUBS: 0 |     | 31 CLUBS OF 52 ADDED 1 OR MORE | GENDER DISTRIBUTION   |              |     |
|------------------|-----|--------------------------------|-----------------------|--------------|-----|
|                  |     | NEW MEMBERS                    | MALE                  | 698 (46.53%) |     |
| DROPPED MEMBERS  |     |                                | FEMALE                | 802 (53.47%) |     |
| DECEASED         | 3   | CLICK HERE FOR HEALTH          |                       |              | 457 |
| CLUB CANCELLED   | 0   | ASSESSMENT DATA                | FAMILY UNIT MEMBERS   |              | 197 |
| OTHER            | 205 |                                | HEAD OF HOUSEHOLD     |              | 260 |
| TOTAL            | 208 |                                | NON-HEAD OF HOUSEHOLD |              |     |

# GMT: JUSWAN TJOE LOCATION INDONESIA GMT CA 7

|               |                  | Clubs             |                  |                  | Members               |                    |                                     |                    |                  |  |
|---------------|------------------|-------------------|------------------|------------------|-----------------------|--------------------|-------------------------------------|--------------------|------------------|--|
|               | RESU             | LTS FOR 2014-2015 |                  |                  | RESULTS FOR 2014-2015 |                    |                                     |                    |                  |  |
| QUARTER       | NEW CLUB<br>GOAL | NEW CLUBS         | DROPPED<br>CLUBS | NET<br>GAIN/LOSS | QUARTER               | NEW MEMBER<br>GOAL | CHARTER AND<br>NEW MEMBERS<br>ADDED | DROPPED<br>MEMBERS | NET<br>GAIN/LOSS |  |
| JULY/AUG/SEPT | 1                | 1                 | 0                | 1                | JULY/AUG/SEPT         | 30                 | 102                                 | 75                 | 27               |  |
| OCT/NOV/DEC   | 1                | 2                 | 0                | 2                | OCT/NOV/DEC           | 105                | 79                                  | 125                | -46              |  |
| JAN/FEB/MAR   | 1                | 0                 | 0                | 0                | JAN/FEB/MAR           | 30                 | 4                                   | 8                  | -4               |  |
| APR/MAY/JUNE  | 1                | 0                 | 0                | 0                | APR/MAY/JUNE          | 85                 | 0                                   | 0                  | 0                |  |