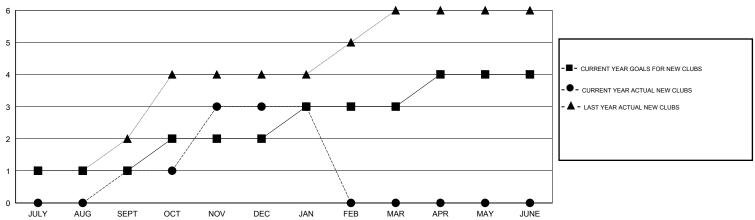

### GOALS AND ACTUAL NEW CLUBS CUMULATIVE

# GMT: JUSWAN TJOE LOCATION INDONESIA GMT CA 7

|               |                  | Clubs             |                  |                  | Members               |                    |                                     |                    |                  |  |
|---------------|------------------|-------------------|------------------|------------------|-----------------------|--------------------|-------------------------------------|--------------------|------------------|--|
|               | RESU             | LTS FOR 2014-2015 |                  |                  | RESULTS FOR 2014-2015 |                    |                                     |                    |                  |  |
| QUARTER       | NEW CLUB<br>GOAL | NEW CLUBS         | DROPPED<br>CLUBS | NET<br>GAIN/LOSS | QUARTER               | NEW MEMBER<br>GOAL | CHARTER AND<br>NEW MEMBERS<br>ADDED | DROPPED<br>MEMBERS | NET<br>GAIN/LOSS |  |
| JULY/AUG/SEPT | 1                | 1                 | 0                | 1                | JULY/AUG/SEPT         | 30                 | 102                                 | 75                 | 27               |  |
| OCT/NOV/DEC   | 1                | 2                 | 0                | 2                | OCT/NOV/DEC           | 105                | 79                                  | 125                | -46              |  |
| JAN/FEB/MAR   | 1                | 0                 | 0                | 0                | JAN/FEB/MAR           | 30                 | 4                                   | 8                  | -4               |  |
| APR/MAY/JUNE  | 1                | 0                 | 0                | 0                | APR/MAY/JUNE          | 85                 | 0                                   | 0                  | 0                |  |